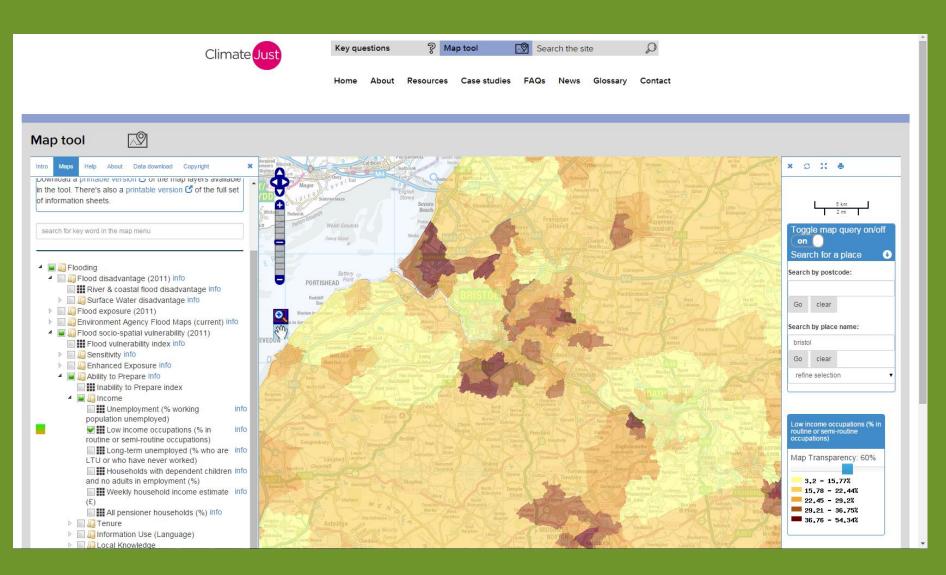

## Map tool

### Indicators

### Creating your own maps

| Climate                                                                                                                                                                                                                                                                                                                                                                                                                                                                                                                                                                                                                                                                                                                                                                                                                                                                                                                                                                                                                                                                                                                                                                                                                                                                                                                                                                                                                                                                                                                                                                                                                                                                                                                                                                                                                                                                                                                                                                                                                                                                                                                   |                | Key questions                           | § M                        | စ္စိ Map tool      |                  | Search the site |          | Q                                                                                                                                                                                                                                                                                                                                                                                                                                                                                                                                                                                                                                                                                                                                                                                                                                                                                                                                                                                                                                                                                                                                                |
|---------------------------------------------------------------------------------------------------------------------------------------------------------------------------------------------------------------------------------------------------------------------------------------------------------------------------------------------------------------------------------------------------------------------------------------------------------------------------------------------------------------------------------------------------------------------------------------------------------------------------------------------------------------------------------------------------------------------------------------------------------------------------------------------------------------------------------------------------------------------------------------------------------------------------------------------------------------------------------------------------------------------------------------------------------------------------------------------------------------------------------------------------------------------------------------------------------------------------------------------------------------------------------------------------------------------------------------------------------------------------------------------------------------------------------------------------------------------------------------------------------------------------------------------------------------------------------------------------------------------------------------------------------------------------------------------------------------------------------------------------------------------------------------------------------------------------------------------------------------------------------------------------------------------------------------------------------------------------------------------------------------------------------------------------------------------------------------------------------------------------|----------------|-----------------------------------------|----------------------------|--------------------|------------------|-----------------|----------|--------------------------------------------------------------------------------------------------------------------------------------------------------------------------------------------------------------------------------------------------------------------------------------------------------------------------------------------------------------------------------------------------------------------------------------------------------------------------------------------------------------------------------------------------------------------------------------------------------------------------------------------------------------------------------------------------------------------------------------------------------------------------------------------------------------------------------------------------------------------------------------------------------------------------------------------------------------------------------------------------------------------------------------------------------------------------------------------------------------------------------------------------|
|                                                                                                                                                                                                                                                                                                                                                                                                                                                                                                                                                                                                                                                                                                                                                                                                                                                                                                                                                                                                                                                                                                                                                                                                                                                                                                                                                                                                                                                                                                                                                                                                                                                                                                                                                                                                                                                                                                                                                                                                                                                                                                                           | ,              | Home About                              | Resources                  | Case studies       | FAQs             | News            | Glossary | Contact                                                                                                                                                                                                                                                                                                                                                                                                                                                                                                                                                                                                                                                                                                                                                                                                                                                                                                                                                                                                                                                                                                                                          |
| Map tool                                                                                                                                                                                                                                                                                                                                                                                                                                                                                                                                                                                                                                                                                                                                                                                                                                                                                                                                                                                                                                                                                                                                                                                                                                                                                                                                                                                                                                                                                                                                                                                                                                                                                                                                                                                                                                                                                                                                                                                                                                                                                                                  |                |                                         |                            |                    |                  |                 |          |                                                                                                                                                                                                                                                                                                                                                                                                                                                                                                                                                                                                                                                                                                                                                                                                                                                                                                                                                                                                                                                                                                                                                  |
| Intro Maps Help About Data download Copyright 🗙                                                                                                                                                                                                                                                                                                                                                                                                                                                                                                                                                                                                                                                                                                                                                                                                                                                                                                                                                                                                                                                                                                                                                                                                                                                                                                                                                                                                                                                                                                                                                                                                                                                                                                                                                                                                                                                                                                                                                                                                                                                                           | Parko          | ARK /                                   |                            |                    |                  |                 |          | technas                                                                                                                                                                                                                                                                                                                                                                                                                                                                                                                                                                                                                                                                                                                                                                                                                                                                                                                                                                                                                                                                                                                                          |
| The data that powers the maps is<br>available for download in Excel format or<br>as a shapefile.<br>Shapefile format<br>If you have your own GIS software such as ArcGIS, Mapinfo<br>or the free QGIS software <b>C</b> you can view and analyse the                                                                                                                                                                                                                                                                                                                                                                                                                                                                                                                                                                                                                                                                                                                                                                                                                                                                                                                                                                                                                                                                                                                                                                                                                                                                                                                                                                                                                                                                                                                                                                                                                                                                                                                                                                                                                                                                      |                |                                         | Sines<br>Bishon<br>T       |                    | Solder Hill      |                 |          | Long       Long |
| following shapefiles yourself                                                                                                                                                                                                                                                                                                                                                                                                                                                                                                                                                                                                                                                                                                                                                                                                                                                                                                                                                                                                                                                                                                                                                                                                                                                                                                                                                                                                                                                                                                                                                                                                                                                                                                                                                                                                                                                                                                                                                                                                                                                                                             | eligh Court    |                                         | Durdham Dov                |                    |                  | Muntp           | 26       |                                                                                                                                                                                                                                                                                                                                                                                                                                                                                                                                                                                                                                                                                                                                                                                                                                                                                                                                                                                                                                                                                                                                                  |
| <ul> <li>Flood disadvantage [11.1mbs]</li> <li>Flood hazard exposure [11.2mbs]</li> <li>Socio-spatial climate vulnerability indicators [46.8mbs]</li> <li>Socio-spatial climate vulnerability indices [11.2mbs]</li> </ul>                                                                                                                                                                                                                                                                                                                                                                                                                                                                                                                                                                                                                                                                                                                                                                                                                                                                                                                                                                                                                                                                                                                                                                                                                                                                                                                                                                                                                                                                                                                                                                                                                                                                                                                                                                                                                                                                                                | Abbott         | Luigi<br>S Leight Woods<br>Aven Gar     | Cittan<br>Bhon<br>A Source |                    | lothan<br>Caller | E               |          | Go clear<br>Search by place name:<br>Bristol                                                                                                                                                                                                                                                                                                                                                                                                                                                                                                                                                                                                                                                                                                                                                                                                                                                                                                                                                                                                                                                                                                     |
| Download all four shapefiles together [46.7mbs]  If you do not have your own copy of the administrative boundaries you can download the 2011 middle layer super output area (MSOA) boundaries from the Office for National construct of the second | the Harry John | Leign Woods                             |                            |                    |                  |                 |          | Go clear<br>refine selection                                                                                                                                                                                                                                                                                                                                                                                                                                                                                                                                                                                                                                                                                                                                                                                                                                                                                                                                                                                                                                                                                                                     |
| Statistics ピ.                                                                                                                                                                                                                                                                                                                                                                                                                                                                                                                                                                                                                                                                                                                                                                                                                                                                                                                                                                                                                                                                                                                                                                                                                                                                                                                                                                                                                                                                                                                                                                                                                                                                                                                                                                                                                                                                                                                                                                                                                                                                                                             |                |                                         |                            | Contraction of the |                  |                 | M        | River & coastal flood<br>disadvantage                                                                                                                                                                                                                                                                                                                                                                                                                                                                                                                                                                                                                                                                                                                                                                                                                                                                                                                                                                                                                                                                                                            |
| Excel Format<br>The attribute data is also available in individual Excel files<br>• Flood disadvantage [0.5mbs]                                                                                                                                                                                                                                                                                                                                                                                                                                                                                                                                                                                                                                                                                                                                                                                                                                                                                                                                                                                                                                                                                                                                                                                                                                                                                                                                                                                                                                                                                                                                                                                                                                                                                                                                                                                                                                                                                                                                                                                                           |                | And |                            |                    |                  | Windmit         |          | Map Transparency: 60%                                                                                                                                                                                                                                                                                                                                                                                                                                                                                                                                                                                                                                                                                                                                                                                                                                                                                                                                                                                                                                                                                                                            |
| <ul> <li>Flood hazard exposure [0.9mbs]</li> <li>LA summaries vulnerability disadvantage [0.1mbs]</li> <li>Socio-spatial climate vulnerability indicators [8.61mbs]</li> <li>Socio-spatial climate vulnerability indices [0.9mbs]</li> </ul>                                                                                                                                                                                                                                                                                                                                                                                                                                                                                                                                                                                                                                                                                                                                                                                                                                                                                                                                                                                                                                                                                                                                                                                                                                                                                                                                                                                                                                                                                                                                                                                                                                                                                                                                                                                                                                                                              | Alhton<br>Hall |                                         | Ashron Vale                |                    |                  |                 |          | Relatively low<br>Average<br>Relatively high<br>Extremely high                                                                                                                                                                                                                                                                                                                                                                                                                                                                                                                                                                                                                                                                                                                                                                                                                                                                                                                                                                                                                                                                                   |