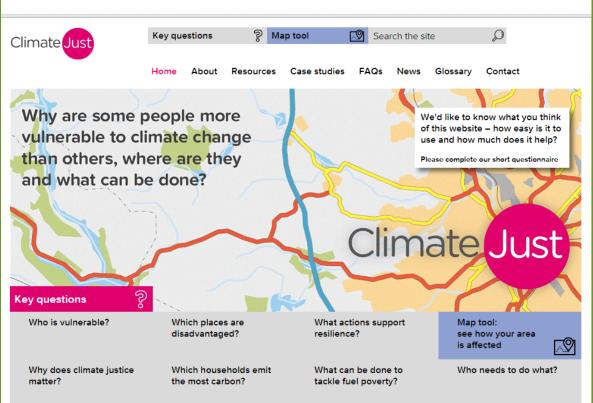

### Who is vulnerable?

Climate impacts and extreme weather events can affect anyone, but some people have the potential to be more affected than others. How badly a person or group will be affected will depend not just on their exposure to the event, but on their social vulnerability - that is, how well they are able to cope with and respond to events like floods and heatwaves. People and communities experiencing multiple causes of vulnerability are the most extremely socially vulnerable.

- · Personal features of the individual, such as age and health, which affect their sensitivity to climate impacts;
- · Environmental characteristics, such as the availability of green space, quality of housing stock or elevation of buildings, which can increase or offset exposure to flooding or heat;
- Social and institutional context, such as levels of inequality and income, the strength of social networks, the cohesion of neighbourhoods and the day-to-day practices of institutions, such as care regimes in nursing homes, which affect people's ability to adapt.

More details about social vulnerability are provided in the Overview box below. More details about each vulnerable social group are given in the other boxes below.

Image of woman in flooded home © Environment Agency

### OVERVIEW

Socially vulnerable groups sensitive to climate impacts

FIND OUT MORE People on low incomes FIND OUT MORE

People in poor health

### The Climate Just tool

Q Key questions ? Map tool 60 Search the site Climate Just Resources Home About Case studies FAQs News Glossarv Contact People on low incomes Section 1 Section 2 Section 3 Section 4 Section 5 Section 6 Who are we Why is it important Where do people What can be done? How can we do it? Further Resources concerned about? to act? on low incomes tend to be located? People on low incomes are less able to prepare for, respond to References Đ and recover from extreme weather events