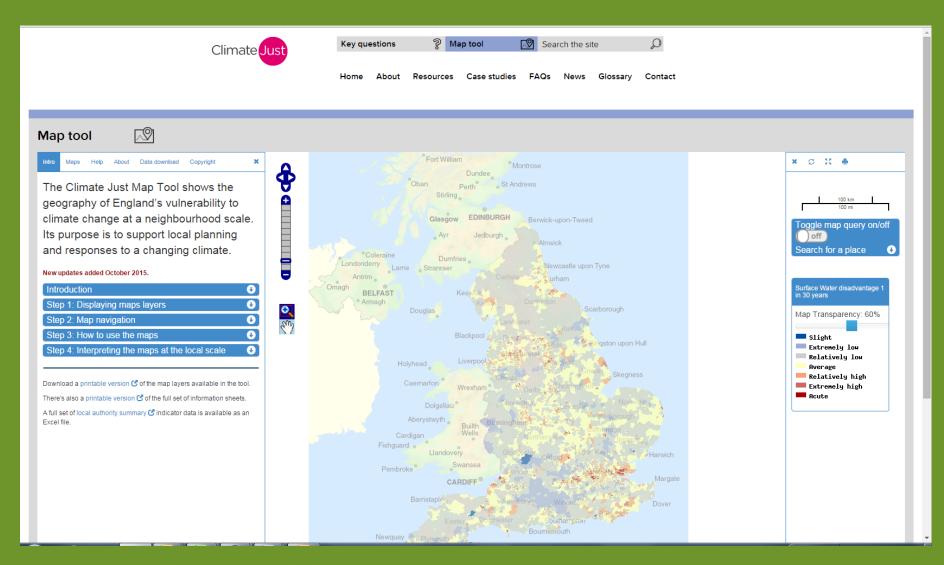

## Map tool

### Indicators

### Creating your own maps

| Climate                                                                                                                                                                                                                                                                                                                                                                                                                                                                                                                                                                                                                                                                                                                                                                                                                                                                                                                                                                                                                                                                                                                                                                                                                                                                                                                                                                                                                                                                                                                                                                                                                                                                                                                                                                                                                                                                                                                                                                                                                                                                                                                   |                | Key questions                           | § M                        | စ္စိ Map tool      |                  | Search the site |          | Q                                                                                                                                                                                                                                                                                                                                                                                                                                                                                                                                                                                                                                                                                                                                                                                                                                                                                                                                                                                                                                                                                                                                                |
|---------------------------------------------------------------------------------------------------------------------------------------------------------------------------------------------------------------------------------------------------------------------------------------------------------------------------------------------------------------------------------------------------------------------------------------------------------------------------------------------------------------------------------------------------------------------------------------------------------------------------------------------------------------------------------------------------------------------------------------------------------------------------------------------------------------------------------------------------------------------------------------------------------------------------------------------------------------------------------------------------------------------------------------------------------------------------------------------------------------------------------------------------------------------------------------------------------------------------------------------------------------------------------------------------------------------------------------------------------------------------------------------------------------------------------------------------------------------------------------------------------------------------------------------------------------------------------------------------------------------------------------------------------------------------------------------------------------------------------------------------------------------------------------------------------------------------------------------------------------------------------------------------------------------------------------------------------------------------------------------------------------------------------------------------------------------------------------------------------------------------|----------------|-----------------------------------------|----------------------------|--------------------|------------------|-----------------|----------|--------------------------------------------------------------------------------------------------------------------------------------------------------------------------------------------------------------------------------------------------------------------------------------------------------------------------------------------------------------------------------------------------------------------------------------------------------------------------------------------------------------------------------------------------------------------------------------------------------------------------------------------------------------------------------------------------------------------------------------------------------------------------------------------------------------------------------------------------------------------------------------------------------------------------------------------------------------------------------------------------------------------------------------------------------------------------------------------------------------------------------------------------|
|                                                                                                                                                                                                                                                                                                                                                                                                                                                                                                                                                                                                                                                                                                                                                                                                                                                                                                                                                                                                                                                                                                                                                                                                                                                                                                                                                                                                                                                                                                                                                                                                                                                                                                                                                                                                                                                                                                                                                                                                                                                                                                                           | ,              | Home About                              | Resources                  | Case studies       | FAQs             | News            | Glossary | Contact                                                                                                                                                                                                                                                                                                                                                                                                                                                                                                                                                                                                                                                                                                                                                                                                                                                                                                                                                                                                                                                                                                                                          |
| Map tool                                                                                                                                                                                                                                                                                                                                                                                                                                                                                                                                                                                                                                                                                                                                                                                                                                                                                                                                                                                                                                                                                                                                                                                                                                                                                                                                                                                                                                                                                                                                                                                                                                                                                                                                                                                                                                                                                                                                                                                                                                                                                                                  |                |                                         |                            |                    |                  |                 |          |                                                                                                                                                                                                                                                                                                                                                                                                                                                                                                                                                                                                                                                                                                                                                                                                                                                                                                                                                                                                                                                                                                                                                  |
| Intro Maps Help About Data download Copyright 🗙                                                                                                                                                                                                                                                                                                                                                                                                                                                                                                                                                                                                                                                                                                                                                                                                                                                                                                                                                                                                                                                                                                                                                                                                                                                                                                                                                                                                                                                                                                                                                                                                                                                                                                                                                                                                                                                                                                                                                                                                                                                                           | Parko          | ARK /                                   |                            |                    |                  |                 |          | technas                                                                                                                                                                                                                                                                                                                                                                                                                                                                                                                                                                                                                                                                                                                                                                                                                                                                                                                                                                                                                                                                                                                                          |
| The data that powers the maps is<br>available for download in Excel format or<br>as a shapefile.<br>Shapefile format<br>If you have your own GIS software such as ArcGIS, Mapinfo<br>or the free QGIS software <b>C</b> you can view and analyse the                                                                                                                                                                                                                                                                                                                                                                                                                                                                                                                                                                                                                                                                                                                                                                                                                                                                                                                                                                                                                                                                                                                                                                                                                                                                                                                                                                                                                                                                                                                                                                                                                                                                                                                                                                                                                                                                      |                |                                         | Sines<br>Bishon<br>T       |                    | Solder Hill      |                 |          | Long       Long |
| following shapefiles yourself                                                                                                                                                                                                                                                                                                                                                                                                                                                                                                                                                                                                                                                                                                                                                                                                                                                                                                                                                                                                                                                                                                                                                                                                                                                                                                                                                                                                                                                                                                                                                                                                                                                                                                                                                                                                                                                                                                                                                                                                                                                                                             | eligh Court    |                                         | Durdham Dov                |                    |                  | Muntp           | 26       |                                                                                                                                                                                                                                                                                                                                                                                                                                                                                                                                                                                                                                                                                                                                                                                                                                                                                                                                                                                                                                                                                                                                                  |
| <ul> <li>Flood disadvantage [11.1mbs]</li> <li>Flood hazard exposure [11.2mbs]</li> <li>Socio-spatial climate vulnerability indicators [46.8mbs]</li> <li>Socio-spatial climate vulnerability indices [11.2mbs]</li> </ul>                                                                                                                                                                                                                                                                                                                                                                                                                                                                                                                                                                                                                                                                                                                                                                                                                                                                                                                                                                                                                                                                                                                                                                                                                                                                                                                                                                                                                                                                                                                                                                                                                                                                                                                                                                                                                                                                                                | Abbott         | Luigi<br>S Leight Woods<br>Aven Gar     | Cittan<br>Bhon<br>A Source |                    | lothan<br>Caller | E               |          | Go clear<br>Search by place name:<br>Bristol                                                                                                                                                                                                                                                                                                                                                                                                                                                                                                                                                                                                                                                                                                                                                                                                                                                                                                                                                                                                                                                                                                     |
| Download all four shapefiles together [46.7mbs]  If you do not have your own copy of the administrative boundaries you can download the 2011 middle layer super output area (MSOA) boundaries from the Office for National construct of the second | the Harry John | Leign Woods                             |                            |                    |                  |                 |          | Go clear<br>refine selection                                                                                                                                                                                                                                                                                                                                                                                                                                                                                                                                                                                                                                                                                                                                                                                                                                                                                                                                                                                                                                                                                                                     |
| Statistics ピ.                                                                                                                                                                                                                                                                                                                                                                                                                                                                                                                                                                                                                                                                                                                                                                                                                                                                                                                                                                                                                                                                                                                                                                                                                                                                                                                                                                                                                                                                                                                                                                                                                                                                                                                                                                                                                                                                                                                                                                                                                                                                                                             |                |                                         |                            | Contraction of the |                  |                 | M        | River & coastal flood<br>disadvantage                                                                                                                                                                                                                                                                                                                                                                                                                                                                                                                                                                                                                                                                                                                                                                                                                                                                                                                                                                                                                                                                                                            |
| Excel Format<br>The attribute data is also available in individual Excel files<br>• Flood disadvantage [0.5mbs]                                                                                                                                                                                                                                                                                                                                                                                                                                                                                                                                                                                                                                                                                                                                                                                                                                                                                                                                                                                                                                                                                                                                                                                                                                                                                                                                                                                                                                                                                                                                                                                                                                                                                                                                                                                                                                                                                                                                                                                                           |                | And |                            |                    |                  | Windmit         |          | Map Transparency: 60%                                                                                                                                                                                                                                                                                                                                                                                                                                                                                                                                                                                                                                                                                                                                                                                                                                                                                                                                                                                                                                                                                                                            |
| <ul> <li>Flood hazard exposure [0.9mbs]</li> <li>LA summaries vulnerability disadvantage [0.1mbs]</li> <li>Socio-spatial climate vulnerability indicators [8.61mbs]</li> <li>Socio-spatial climate vulnerability indices [0.9mbs]</li> </ul>                                                                                                                                                                                                                                                                                                                                                                                                                                                                                                                                                                                                                                                                                                                                                                                                                                                                                                                                                                                                                                                                                                                                                                                                                                                                                                                                                                                                                                                                                                                                                                                                                                                                                                                                                                                                                                                                              | Alhton<br>Hall |                                         | Ashron Vale                |                    |                  |                 |          | Relatively low<br>Average<br>Relatively high<br>Extremely high                                                                                                                                                                                                                                                                                                                                                                                                                                                                                                                                                                                                                                                                                                                                                                                                                                                                                                                                                                                                                                                                                   |

### Map Examples