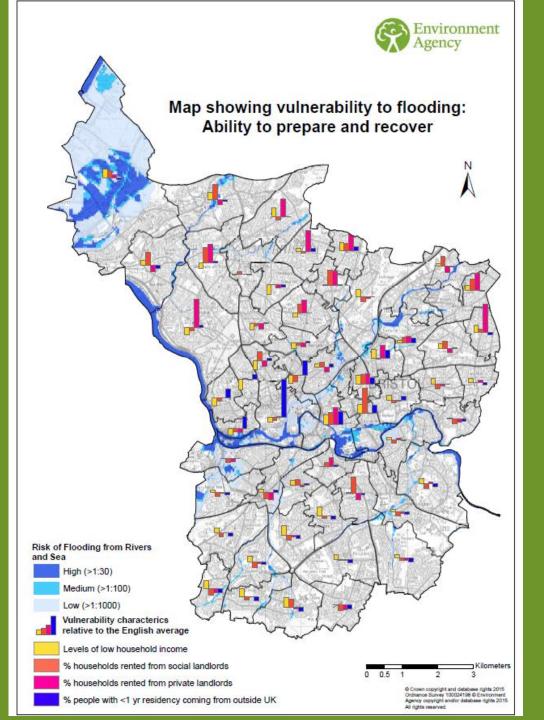

|

### Map Examples



# Help!



### RESOURCE

RESOURCE

Map layers

User Guide to Map Tool Download the guide to using the Map Tool part of the Climate Just website

### CHART/INFOGRAPHIC

Adaptation Tools diagram Diagram of the avaliable adaptation tools.

### CHART/INFOGRAPHIC

Roles and responsibilities diagram Diagram illustrating which content is most relevant to particular job roles.

### CHART/INFOGRAPHIC

Tasks diagram Tasks that the Climate Just website can help with







### Questions

## Thanks you

 Exposure to climate hazard social vulnerability
 climate disadvantage



UNCLASSIFIED