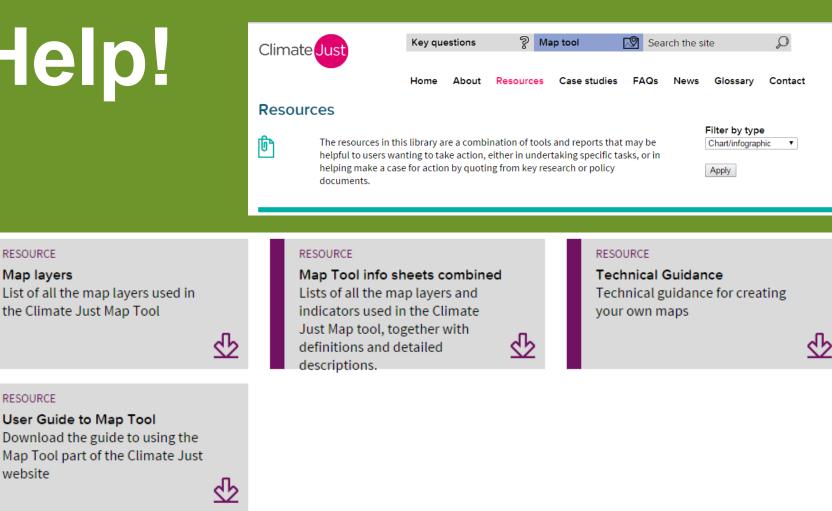

# Help!

### RESOURCE

RESOURCE

Map layers

User Guide to Map Tool Download the guide to using the Map Tool part of the Climate Just website